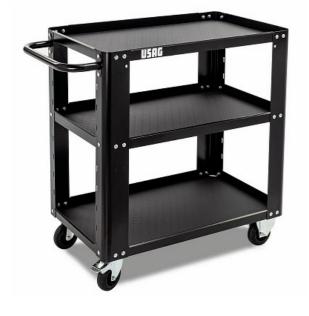

## NEW! PROMO

- Model with 3 shelves 770x448 mm
- Shelves covered by 2 mm ABS mats
- 37 mm anti-fall edges on all 3 shelves
- Steel handle Ø 25 mm
- Two fixed and two swivelling (Ø 100 mm), one of which has a brake
- Supplied disassembled
- Maximum loading capacity: 200 Kg
- Frame painted, colour red RAL 3020

## Family details

| Code      | LxPxH mm    | Weight kg | Quantity for packaging |
|-----------|-------------|-----------|------------------------|
| U05040014 | 901x452x849 | 25        | 1                      |